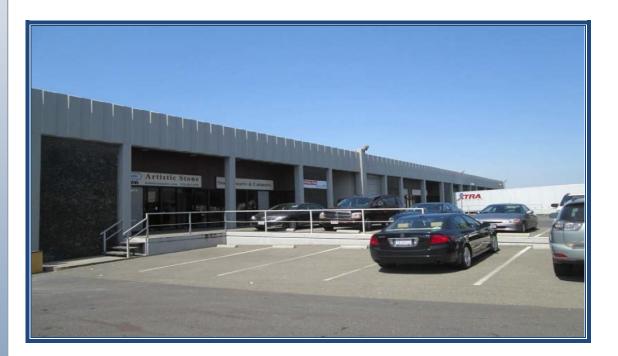

## San Leandro Industrial San Leandro, CA

## Financing Summary:

- > 187,000 SF, Multi-Tenant Industrial Business Park
- Non-Recourse
- > 10 yr. Term / 25 yr. Amortization
- Lender: Correspondent Life Insurance Company
- ▶ Key Points: Short-term leases. Non-credit tenants.